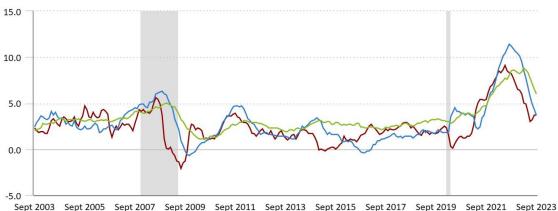

# Inflation & Consumer Price Index

#### United States inflation rates have not returned to pre-COVID levels.

#### 12-month percentage change, Consumer Price Index, selected categories, not seasonally adjusted

- Energy
- Electricity
- All items less food and energy
- Apparel
- Medical care commodities
- Shelter
- Education and communication

#### Food Food away from home

- Gasoline (all types)
- Natural gas (piped)
- Commodities less food and energy com...
- New vehicles
- ---- Services less energy services
- Medical care services

Source: U.S. Bureau of Labor Statistics.