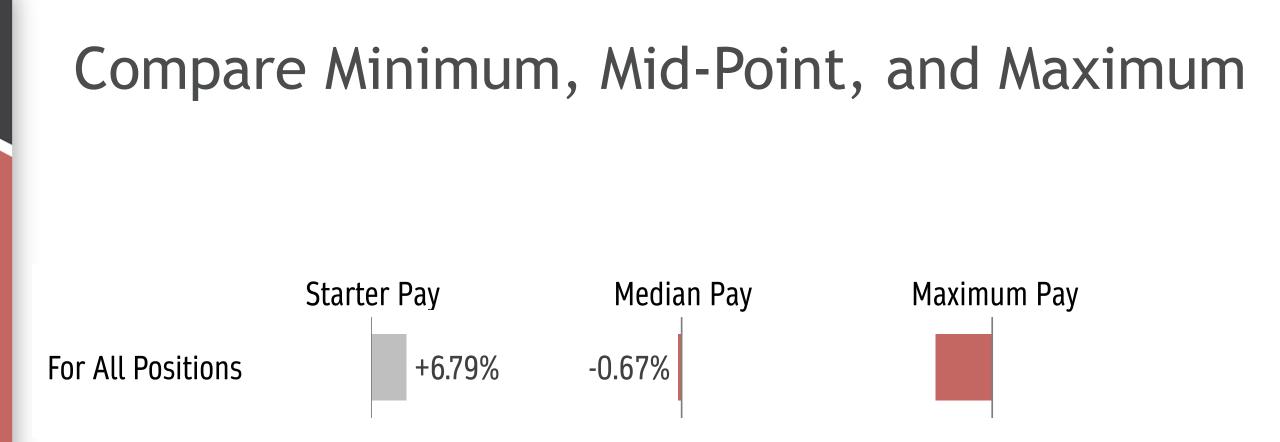

# Don't Forget To Ask Your Consultant

In Your Contract Include:

- Total Compensation Review- Including Salary & Benefits
- Comparisons of Minimum, Mid-Point, and Maximum Pay