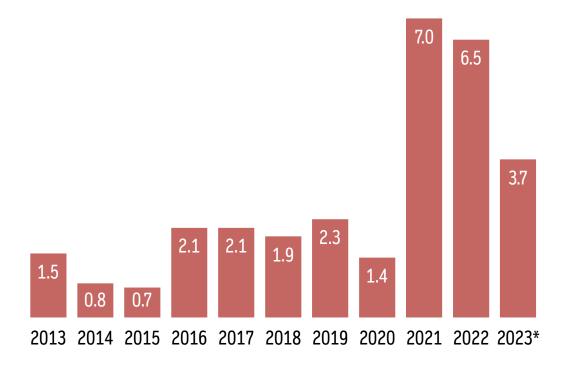

# Inflation & Consumer Price Index

#### United States inflation rates have not returned to pre-COVID levels.

#### 12-month percentage change, Consumer Price Index, selected categories, not seasonally adjusted

- Energy
- Electricity
- All items less food and energy
- Apparel
- Medical care commodities
- Shelter
- Education and communication

#### Food Food away from home

- Gasoline (all types)
- Natural gas (piped)
- Commodities less food and energy com...
- New vehicles
- ---- Services less energy services
- Medical care services

Source: U.S. Bureau of Labor Statistics.